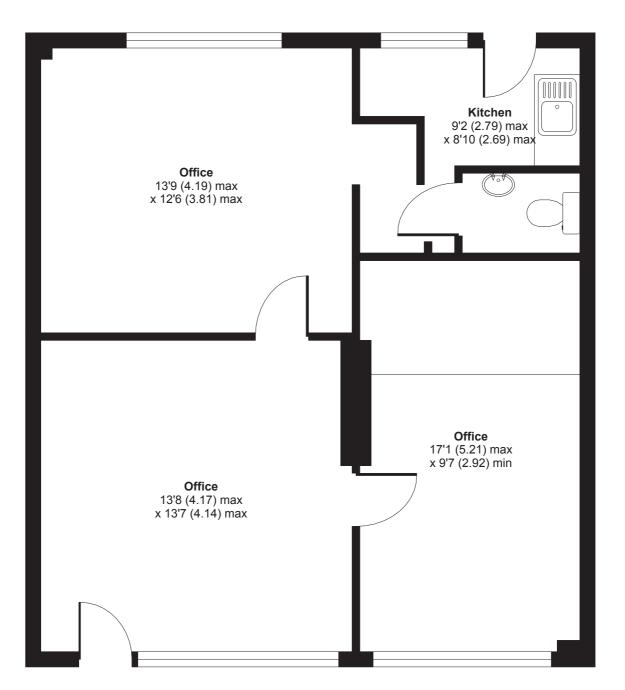

## Queen Street, Lymington, Hampshire, SO41

APPROX. GROSS INTERNAL FLOOR AREA 626 SQFT / 58.1 SQM

**GROUND FLOOR** 

Whilst every attempt has been made to ensure the accuracy of the floor plans contained here, measurements of doors, windows and rooms are approximate and no responsibility is taken for any error, omission or mis-statement. These plans are for representation purposes only as defined by RICS Code of Measuring Practice and should be used as such by any prospective purchaser. The services, systems and appliances listed in this specification have not been tested by Mecabury Properties Ltd I and no guarantee as to their operating ability or their efficiency can be given.